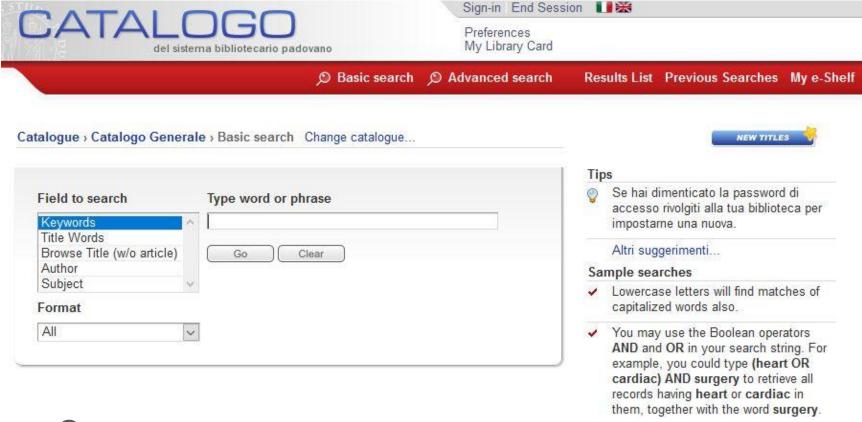

## Are you looking for a book or a journal?

Visit the <u>University catalogue</u> to find books and journals shelf number. Then locate them on the shelves.