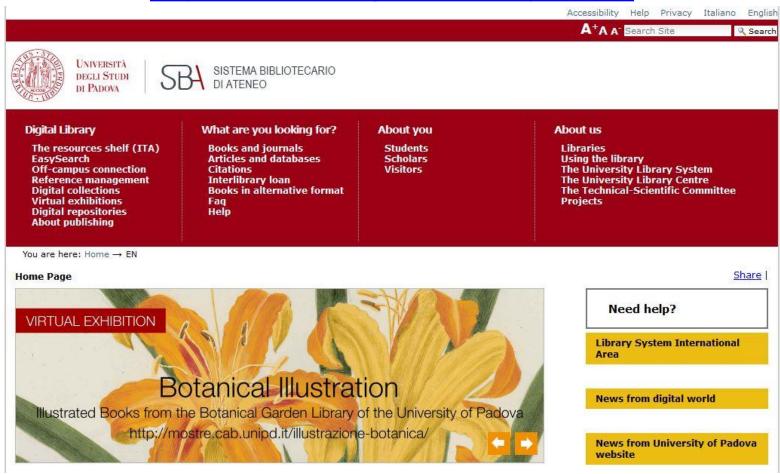

# To develop your research

Visit the University Digital Library

http://bibliotecadigitale.cab.unipd.it/en/

# Digital Library of Padua

BDP (Biblioteca digitale Padova) provides you with a single access point to all the digital resources and the related services of UNIPD libraries:

- •Ebooks
- •E-journals
- Articles
- Thesis
- Digital collections