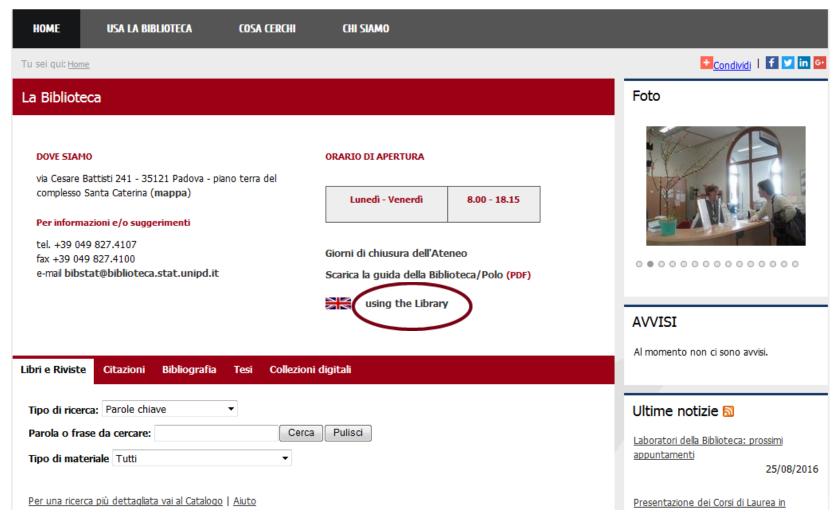

### Additional information in our websites

Biblioteca di Scienze Statistiche "Bernardo Colombo"

Polo di Scienze Sociali