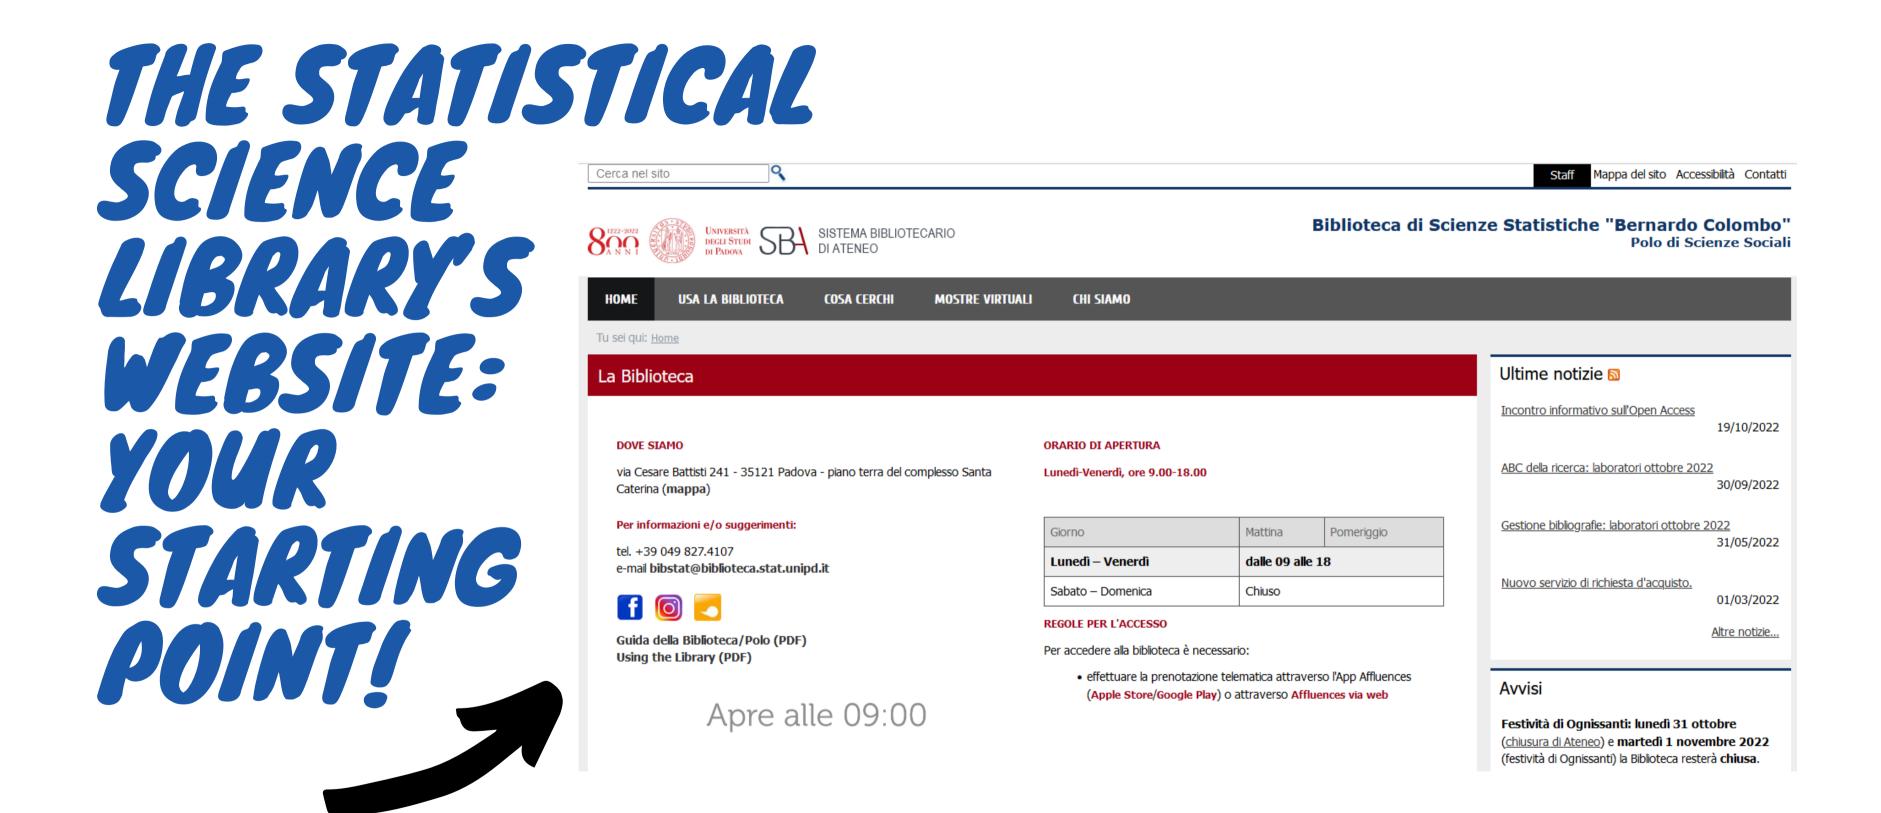

# HOW TO ACCESS

OPENING HOURS

MONDAY-FRIDAY 9.00 A.M.-6.00 P.M.

PLEASE RESERVE A SEAT OR A PC STATION THROUGH THE APP