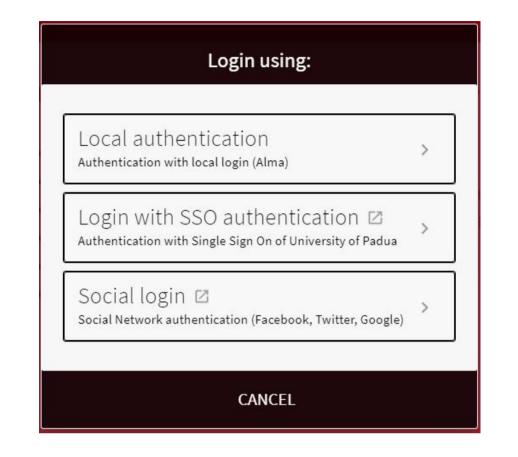

# VISIT THE UNIVERSITY CATALOGUE

ALLOWS AN INTEGRATED AND SIMULTANEOUS SEARCH OF THE UNIVERSITY'S DOCUMENT COLLECTIONS FROM A SINGLE INTERFACE

IS RESPONSIVE: IT CAN BE

SED ON ALL DEVICES (PC,
TABLET, SMARTPHONE, ...)