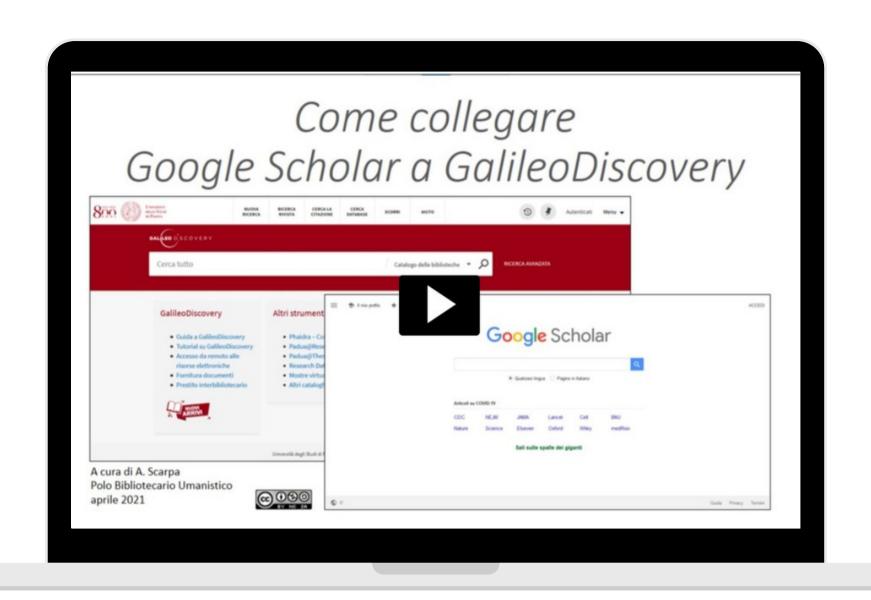

### MULTI DISCIPLINARY DATABASES ->

- 1 SCOPUS
- WEB OF SCIENCE

How to connect Google Scholar to Galileo Discovery