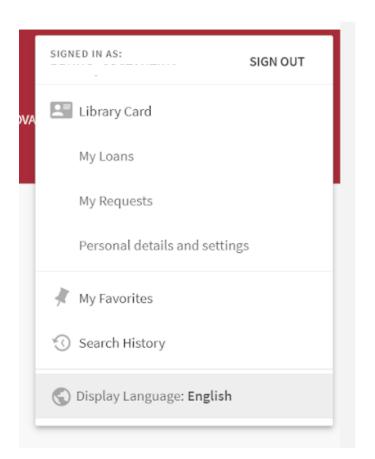

- -> MULTIMEDIA RESOURCES
- -> OPEN ACCESS PAPERS
- -> STATISTICS UT
- -> ENCYCLOPEDIC ENTRIES
- → ETC...

- · CHECK YOUR LOANS
- . RENEW YOUR LOANS
- SEE THE ITEMS YOU SAVED IN YOUR PREVIOUS RESEARCHES (PIN ICON)