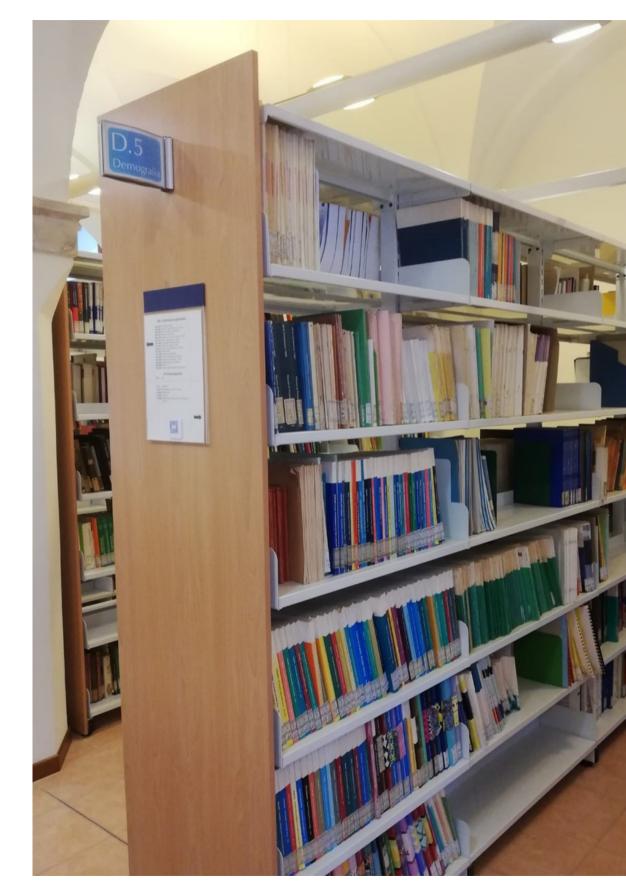

## BOOKS

The statistical sciences library collections cover the following subjects:

Statistics,
Demography,
Mathematics,
Computer Science,
Econometrics.
They are all available on open shelf.